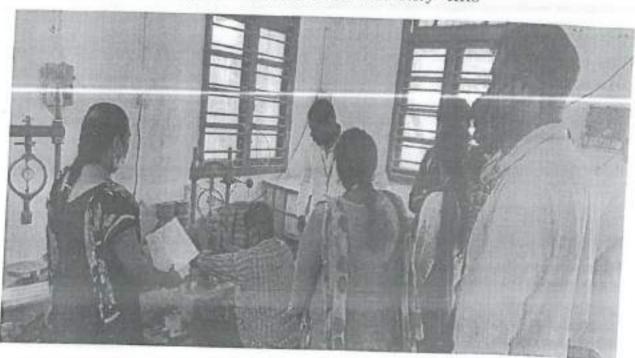

DE LE PALSON KENNEDY, M.E. HOLD.

PRINCIPAL

Sample of Geotextiles at Soil Laboratory - HRS

CBR test was conducted and determination of CBR value by interpreting the results was demonstrated at Soil Laboratory