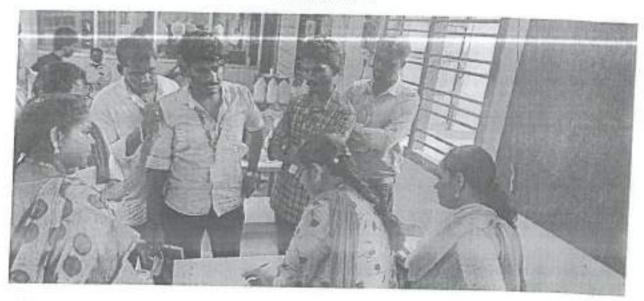

## INDUSTRIAL VISIT REPORT

| Department                                                      | Civil Engineering                                                                                                                                                                                                                                                                                                                                                                                                                                                                                                                                                                                  |  |  |  |
|-----------------------------------------------------------------|----------------------------------------------------------------------------------------------------------------------------------------------------------------------------------------------------------------------------------------------------------------------------------------------------------------------------------------------------------------------------------------------------------------------------------------------------------------------------------------------------------------------------------------------------------------------------------------------------|--|--|--|
| Type of Event                                                   | Industrial Visit                                                                                                                                                                                                                                                                                                                                                                                                                                                                                                                                                                                   |  |  |  |
| Date & Time                                                     | 19-05-2022                                                                                                                                                                                                                                                                                                                                                                                                                                                                                                                                                                                         |  |  |  |
| Venue                                                           | Highway Research Station, Chennai                                                                                                                                                                                                                                                                                                                                                                                                                                                                                                                                                                  |  |  |  |
| Organizer                                                       | M. Saranya and Department of Civil Engineering                                                                                                                                                                                                                                                                                                                                                                                                                                                                                                                                                     |  |  |  |
| Details of<br>Participants                                      | III year                                                                                                                                                                                                                                                                                                                                                                                                                                                                                                                                                                                           |  |  |  |
| Write-up on<br>Event<br>to publish in<br>he college<br>vebsite) | Highway Research Station was established in 1954. It consists of 4 laboratory departments including Bitumen Lab, Soil Lab, Concrete & Steel Lab and Traffic Lab.  Research on techniques for highway planning, maintenance, construction and evaluation are carried out in HRS.  Also materials used in highway construction are tested prior to design of highways and after construction to verify the quality of work is also done by HRS.  The students visited all the laboratories and had an opportunity to see all the advanced and conventional equipments used for testing of materials. |  |  |  |

DE LE PALSON KENNEDY, M.E. HOLD.

PRINCIPAL

Sample of Geotextiles at Soil Laboratory - HRS

CBR test was conducted and determination of CBR value by interpreting the results was demonstrated at Soil Laboratory