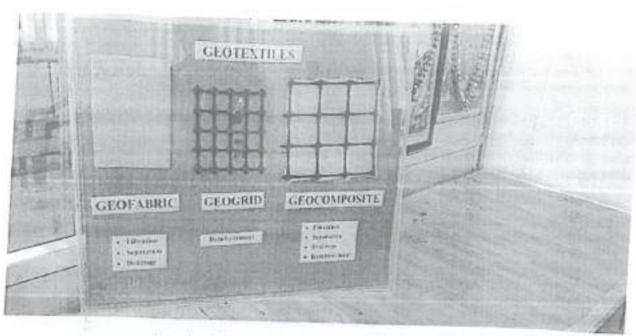

DE LE PALSON KENNEDY, M.E. HOLD.

PRINCIPAL

Sample of Geotextiles at Soil Laboratory - HRS

CBR test was conducted and determination of CBR value by interpreting the results was demonstrated at Soil Laboratory