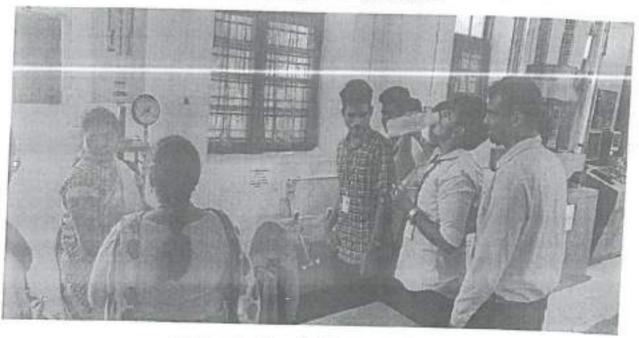

## INDUSTRIAL VISIT REPORT

| Department                                                      | Civil Engineering                                                                                                                                                                                                                                                                                                                                                                                                                                                                                                                                                                                  |  |  |  |
|-----------------------------------------------------------------|----------------------------------------------------------------------------------------------------------------------------------------------------------------------------------------------------------------------------------------------------------------------------------------------------------------------------------------------------------------------------------------------------------------------------------------------------------------------------------------------------------------------------------------------------------------------------------------------------|--|--|--|
| Type of Event                                                   | Industrial Visit                                                                                                                                                                                                                                                                                                                                                                                                                                                                                                                                                                                   |  |  |  |
| Date & Time                                                     | 19-05-2022                                                                                                                                                                                                                                                                                                                                                                                                                                                                                                                                                                                         |  |  |  |
| Venue                                                           | Highway Research Station, Chennai                                                                                                                                                                                                                                                                                                                                                                                                                                                                                                                                                                  |  |  |  |
| Organizer                                                       | M. Saranya and Department of Civil Engineering                                                                                                                                                                                                                                                                                                                                                                                                                                                                                                                                                     |  |  |  |
| Details of<br>Participants                                      | III year                                                                                                                                                                                                                                                                                                                                                                                                                                                                                                                                                                                           |  |  |  |
| Write-up on<br>Event<br>to publish in<br>he college<br>vebsite) | Highway Research Station was established in 1954. It consists of 4 laboratory departments including Bitumen Lab, Soil Lab, Concrete & Steel Lab and Traffic Lab.  Research on techniques for highway planning, maintenance, construction and evaluation are carried out in HRS.  Also materials used in highway construction are tested prior to design of highways and after construction to verify the quality of work is also done by HRS.  The students visited all the laboratories and had an opportunity to see all the advanced and conventional equipments used for testing of materials. |  |  |  |

## INDUSTRIAL VISIT REPORT

Place of Visit:

Highway Research Station

Date of Visit :

19.05.2022

Year / Sem :

III Year / VI Sem

Course Name:

CE 8604 Highway Engineering

Faculty Name:

Ms. M. Saranya

Highway Research Station, Guindy, Chennai

Highway Research Station was established in 1954. Research on techniques, testing of materials adopted in Highway construction and quality control for road and bridge works being executed in Highway department are the primary functions of HRS.