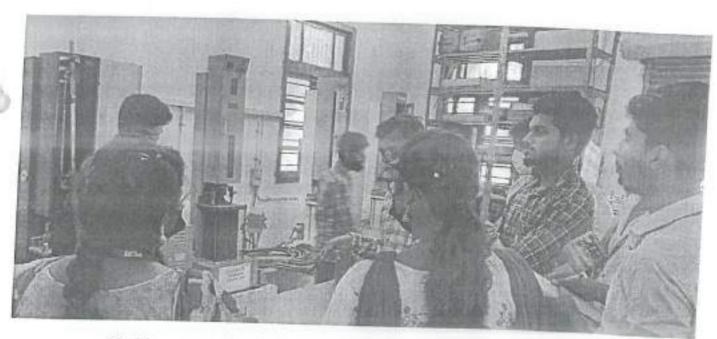

## INDUSTRIAL VISIT REPORT

| Department                                                      | Civil Engineering                                                                                                                                                                                                                                                                                                                                                                                                                                                                                                                                                                                  |  |  |  |
|-----------------------------------------------------------------|----------------------------------------------------------------------------------------------------------------------------------------------------------------------------------------------------------------------------------------------------------------------------------------------------------------------------------------------------------------------------------------------------------------------------------------------------------------------------------------------------------------------------------------------------------------------------------------------------|--|--|--|
| Type of Event                                                   | Industrial Visit                                                                                                                                                                                                                                                                                                                                                                                                                                                                                                                                                                                   |  |  |  |
| Date & Time                                                     | 19-05-2022                                                                                                                                                                                                                                                                                                                                                                                                                                                                                                                                                                                         |  |  |  |
| Venue                                                           | Highway Research Station, Chennai                                                                                                                                                                                                                                                                                                                                                                                                                                                                                                                                                                  |  |  |  |
| Organizer                                                       | M. Saranya and Department of Civil Engineering                                                                                                                                                                                                                                                                                                                                                                                                                                                                                                                                                     |  |  |  |
| Details of<br>Participants                                      | III year                                                                                                                                                                                                                                                                                                                                                                                                                                                                                                                                                                                           |  |  |  |
| Write-up on<br>Event<br>to publish in<br>he college<br>vebsite) | Highway Research Station was established in 1954. It consists of 4 laboratory departments including Bitumen Lab, Soil Lab, Concrete & Steel Lab and Traffic Lab.  Research on techniques for highway planning, maintenance, construction and evaluation are carried out in HRS.  Also materials used in highway construction are tested prior to design of highways and after construction to verify the quality of work is also done by HRS.  The students visited all the laboratories and had an opportunity to see all the advanced and conventional equipments used for testing of materials. |  |  |  |

CE 8604 Highway Engineering

Faculty Name:

Ms. M. Saranya

Highway Research Station, Guindy, Chennai

Highway Research Station was established in 1954. Research on techniques, testing of materials adopted in Highway construction and quality control for road and bridge works being executed in Highway department are the primary functions of HRS.

DE LE PALSON KENNEDY, M.E. HOLD.

PRINCIPAL

Sample of Geotextiles at Soil Laboratory - HRS

CBR test was conducted and determination of CBR value by interpreting the results was demonstrated at Soil Laboratory

Dr. R. PALSON KENNEDY, M.E., Ph.D.

PRINCIPAL

Flexural strength Testing Machine

Los Angeles Abrasion Testing Machine

Dr. R. PALSON KENNEDY, M.E. Ph.D.

PRINCIPAL

Table Vibrator

AE explaining about the design of Island, Medians, Seperators and techniques to establish critical points in Traffic Laboratory

Dr. R. PALSON KENNEDY, M.E., Ph.D.

PRINCIPAL

Sample preparation for Mix Proportioning of Bitumen

Machine compaction of 75 blows for Mix Proportioning of Bitumen