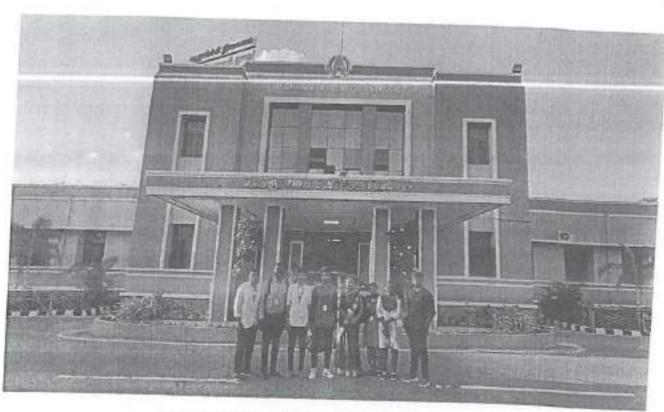

## INDUSTRIAL VISIT REPORT

| Department                                                      | Civil Engineering                                                                                                                                                                                                                                                                                                                                                                                                                                                                                                                                                                                  |  |  |  |
|-----------------------------------------------------------------|----------------------------------------------------------------------------------------------------------------------------------------------------------------------------------------------------------------------------------------------------------------------------------------------------------------------------------------------------------------------------------------------------------------------------------------------------------------------------------------------------------------------------------------------------------------------------------------------------|--|--|--|
| Type of Event                                                   | Industrial Visit                                                                                                                                                                                                                                                                                                                                                                                                                                                                                                                                                                                   |  |  |  |
| Date & Time                                                     | 19-05-2022                                                                                                                                                                                                                                                                                                                                                                                                                                                                                                                                                                                         |  |  |  |
| Venue                                                           | Highway Research Station, Chennai                                                                                                                                                                                                                                                                                                                                                                                                                                                                                                                                                                  |  |  |  |
| Organizer                                                       | M. Saranya and Department of Civil Engineering                                                                                                                                                                                                                                                                                                                                                                                                                                                                                                                                                     |  |  |  |
| Details of<br>Participants                                      | III year                                                                                                                                                                                                                                                                                                                                                                                                                                                                                                                                                                                           |  |  |  |
| Write-up on<br>Event<br>to publish in<br>he college<br>vebsite) | Highway Research Station was established in 1954. It consists of 4 laboratory departments including Bitumen Lab, Soil Lab, Concrete & Steel Lab and Traffic Lab.  Research on techniques for highway planning, maintenance, construction and evaluation are carried out in HRS.  Also materials used in highway construction are tested prior to design of highways and after construction to verify the quality of work is also done by HRS.  The students visited all the laboratories and had an opportunity to see all the advanced and conventional equipments used for testing of materials. |  |  |  |