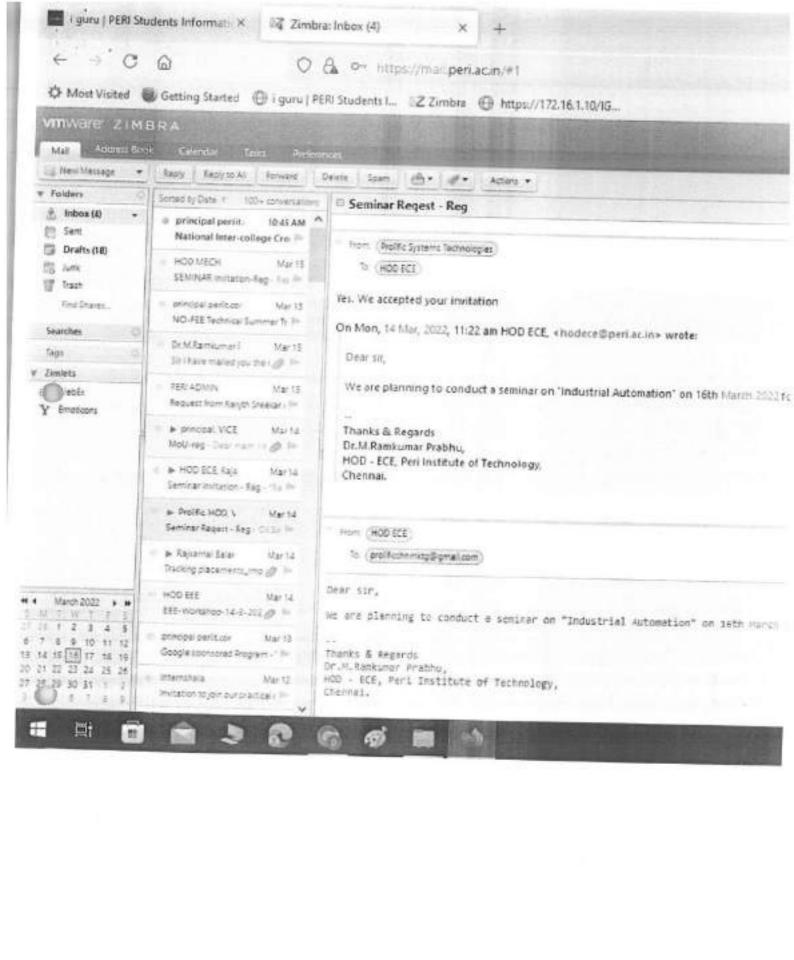

# Department of Electronics and Communication Engineering

Cir -ECE/2021-22/EVEN/

Date: 25,3,2022

The III ECE Students are hereby informed that Our ECE Department is going to organize a Guest Lecture on "CMOS Fabrication Process" on 28.3.2022 This is an opportunity for Students to know about the advancements in VLSI technology.

Venue of the session : Online

Link

:http://meet.google.com/ggs-nunv-ctt

Time of the session : 2.15PM - 3.30 PM

Chief Guest

: Dr. M .Arun kumar ,

Assistant professor,

GITAM, Bangalore, Karnataka