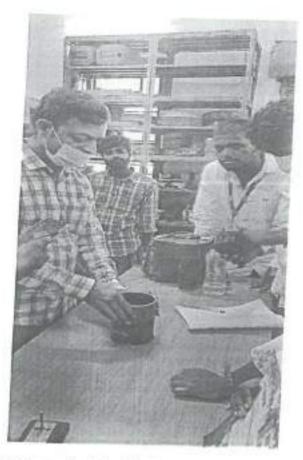

DE LE PALSON KENNEDY, M.E. HOLD.

PRINCIPAL

Sample of Geotextiles at Soil Laboratory - HRS

CBR test was conducted and determination of CBR value by interpreting the results was demonstrated at Soil Laboratory